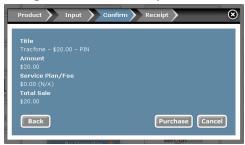

3. Confirm the transaction. If something is not correct, select 'Back' to make a change or 'Cancel' to stop the transaction.

4. The transaction is complete. You can print a copy of the receipt for the customer or your records if a printer is connected.