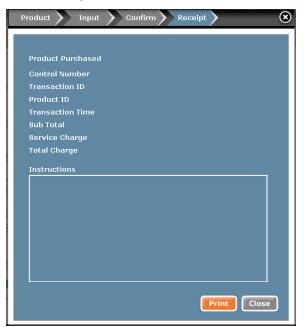

3. Confirm the transaction. If something is not correct, select 'Back' to make a change or 'Cancel' to stop the transaction.

4. The transaction is complete. You can print a copy of the receipt for the customer or your records if a printer is connected.

5. The transaction is complete. You can print a copy of the receipt for the customer or your records if a printer is connected.

3. Enter the international telephone number, with country code.

4. Confirm the transaction.

**5.** The transaction is complete. You can print a copy of the receipt for the customer or your records if a printer is connected.