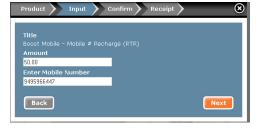

## How to Process a Mobile Recharge (RTR) Sale

1. Click the button for the 2. Select the option for RTR.

**TRACF@NE** 

3. Enter the amount of the recharge and the mobile phone number to be recharged.

4. Confirm the transaction.