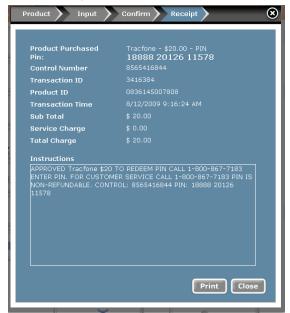

3. Confirm the transaction. If something is not correct, select 'Back' to make a change or 'Cancel' to stop the transaction.

4. The transaction is complete. You can print a copy of the receipt for the customer or your records if a printer is connected.

5. The transaction is complete. You can print a copy of the receipt for the customer or your records if a printer is connected.