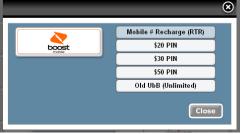

## How to Process a Mobile Recharge (RTR) Sale

1. Click the button for the 2. Select the option for RTR.

**TRACF@NE** 

3. Enter the amount of the recharge and the mobile phone number to be recharged.

4. Confirm the transaction.