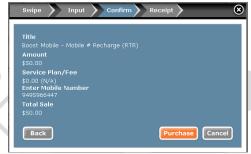

## How to Process a Mobile Recharge (RTR) Sale

1. Click the button for the 2. Select the option for RTR.

**TRACF@NE** 

3. Enter the amount of the recharge and the mobile phone number to be recharged.

4. Confirm the transaction.

5. The transaction is complete. You can print a copy of the receipt for the customer or your records if a printer is connected.