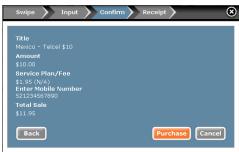

3. Enter the international telephone number, with country code.

4. Confirm the transaction.

**5.** The transaction is complete. You can print a copy of the receipt for the customer or your records if a printer is connected.