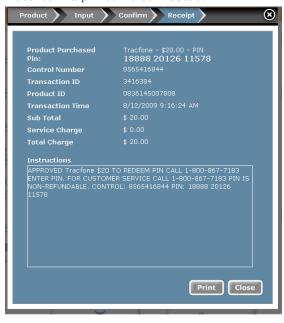

3. Confirm the transaction. If something is not correct, select 'Back' to make a change or 'Cancel' to stop the transaction.

4. The transaction is complete. You can print a copy of the receipt for the customer or your records if a printer is connected.