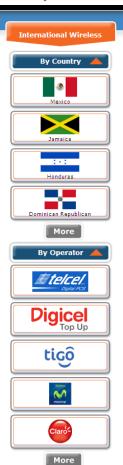

## How to Process an International Mobile Recharge (IMR) Sale

Note: IMR transactions are non-refundable.

1. Click the button for the product you wish to sell.

2. Select the (carrier/country and) dollar amount.