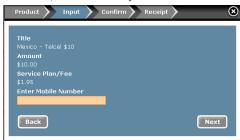

3. Enter the international telephone number, with country code.

4. Confirm the transaction.

**5.** The transaction is complete. You can print a copy of the receipt for the customer or your records if a printer is connected.