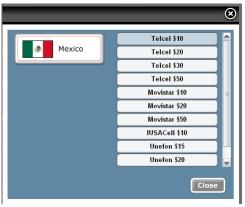

## How to Process an International Mobile Recharge (IMR) Sale

Note: IMR transactions are non-refundable.

1. Click the button for the product you wish to sell.

2. Select the (carrier/country and) dollar amount.

3. Enter the international telephone number, with country code.

4. Confirm the transaction.

**5.** The transaction is complete. You can print a copy of the receipt for the customer or your records if a printer is connected.